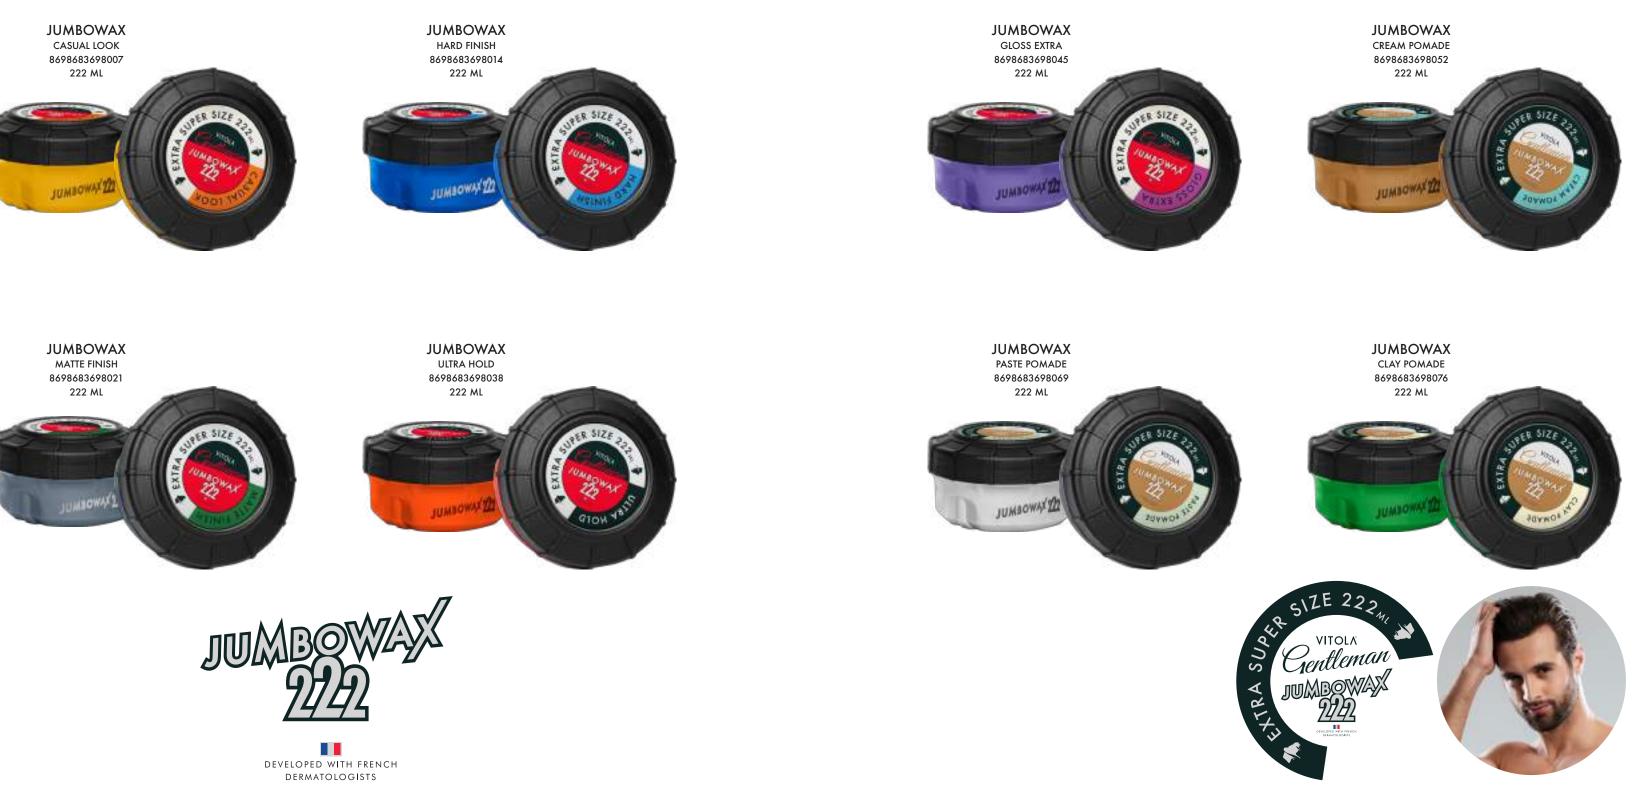

BEARD BALM, ELIXIR, SHAMPOO SERIES

DEVELOPED WITH FRENCH DERMATOLOGISTS

BEARD BALM 8698683697963 100 ML BEARD ELIXIR 8698683697956 100 ML

VITOLA

BLAND

- ÷

BEARD SHAMPOO 8698683697970 100 ML