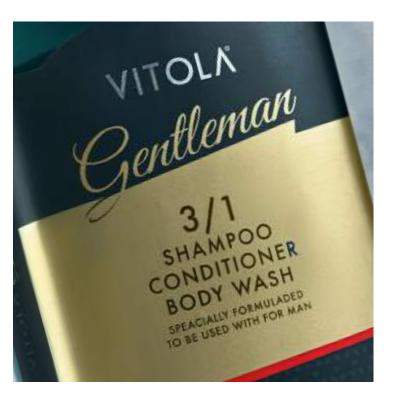

#### 3/1 SHAMPOO CONDITIONER BODY WASH

#### SPEACIALLY FORMULADED TO BE USED WITH FOR MAN

DEVELOPED WITH FRENCH DERMATOLOGISTS

3/1 SHAMPOO -CONDITIONER BODY WASH 8698683697796 100 ML

ALL-IN ONE BALM SOOTHES JUST SHAVED SKIN DAILY MOISTURIZER SOFTENS AND ENSURES EASY COMB-ING OF THE BEARD WITH ITS VITAMINS AND HERBAL EXTRACTS CONTENT