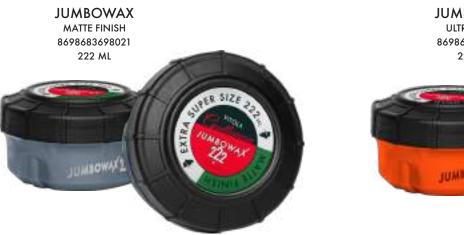

BEARD BALM, ELIXIR, SHAMPOO SERIES

DEVELOPED WITH FRENCH DERMATOLOGISTS

BEARD BALM 8698683697963 100 ML BEARD ELIXIR 8698683697956 100 ML

VITOLA

BLAND

- ÷

BEARD SHAMPOO 8698683697970 100 ML