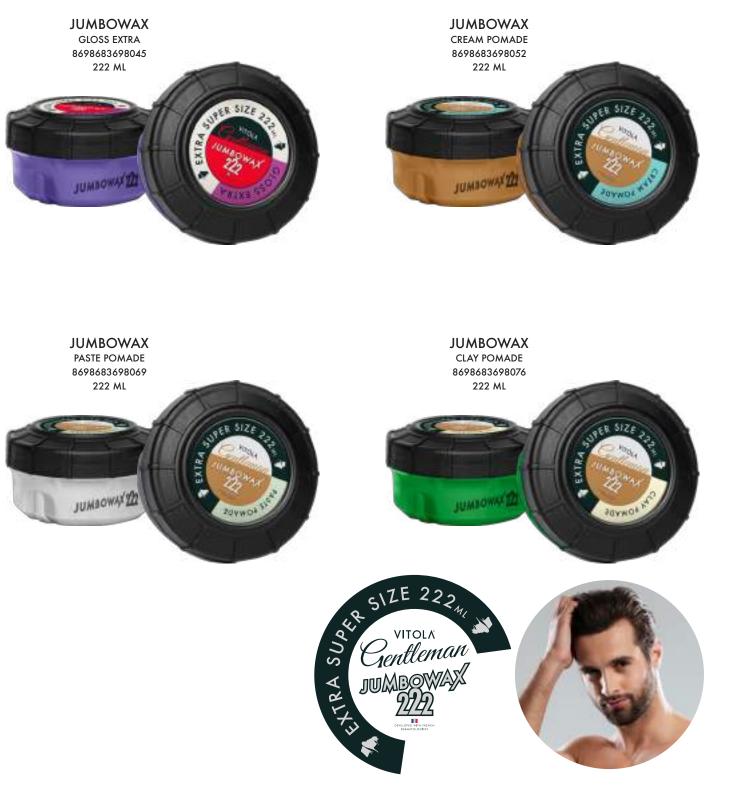

IER STATE

DEVELOPED WITH FRENCH DERMATOLOGISTS



HAIR LOSS + SERUM 8698683698106 100 ML



HAIR LOSS + SERUM 8698683697833 250 ML



#### 3/1 SHAMPOO CONDITIONER BODY WASH

#### SPEACIALLY FORMULADED TO BE USED WITH FOR MAN

DEVELOPED WITH FRENCH DERMATOLOGISTS



3/1 SHAMPOO -CONDITIONER BODY WASH 8698683697796 100 ML







ALL-IN ONE BALM SOOTHES JUST SHAVED SKIN DAILY MOISTURIZER SOFTENS AND ENSURES EASY COMB-ING OF THE BEARD WITH ITS VITAMINS AND HERBAL EXTRACTS CONTENT



ALL IN ONE FACE BALM SKIN - BEARD - FACE 8698683697871 250 ML





COMFORT SHAVE GEL 8698683697864 250 ML



COMFORT SHAVE GEL 8698683697802 250 ML

DEVELOPED WITH FRENCH DERMATOLOGISTS









TONIC THERAPHY 8698683698090 100 ML



BODY SPRAY 8698683697994 100 ML

DEVELOPED WITH FRENCH DERMATOLOGISTS

















© 2022 VITOLA THIS CATALOG IS DIRECTED TO CONSUMERS ONLY FOR YALINKAYA GROUP COMPANY'S PRODUCTS AND SERVICES.

www.YALINKAYAGROUP.com