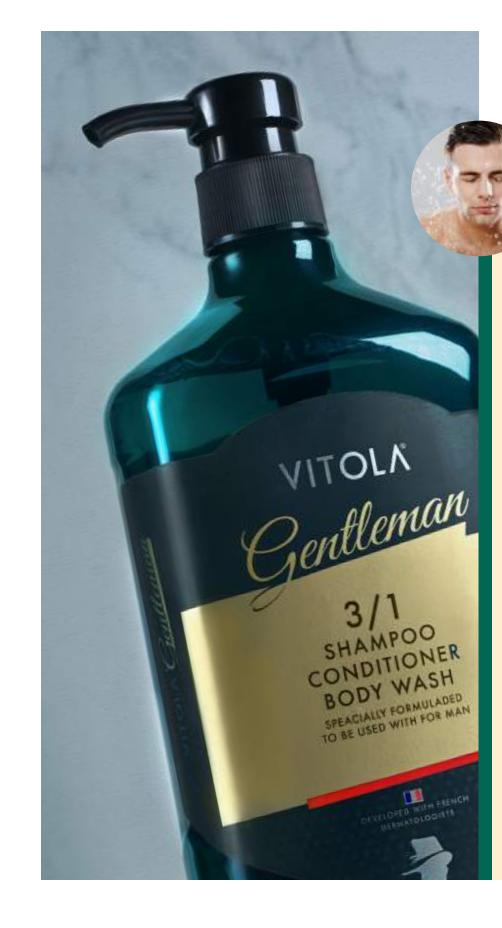

#### 3/1 SHAMPOO CONDITIONER BODY WASH

#### SPEACIALLY FORMULADED TO BE USED WITH FOR MAN

DEVELOPED WITH FRENCH DERMATOLOGISTS

3/1 SHAMPOO -CONDITIONER BODY WASH 8698683697796 100 ML

ALL-IN ONE BALM SOOTHES JUST SHAVED SKIN DAILY MOISTURIZER SOFTENS AND ENSURES EASY COMB-ING OF THE BEARD WITH ITS VITAMINS AND HERBAL EXTRACTS CONTENT