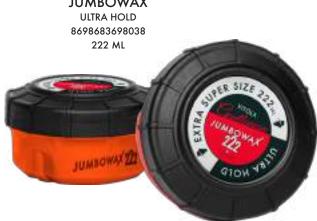

BEARD BALM, ELIXIR, SHAMPOO SERIES

DEVELOPED WITH FRENCH DERMATOLOGISTS

BEARD BALM 8698683697963 100 ML BEARD ELIXIR 8698683697956 100 ML

VITOLA

BLAND

- ÷

BEARD SHAMPOO 8698683697970 100 ML