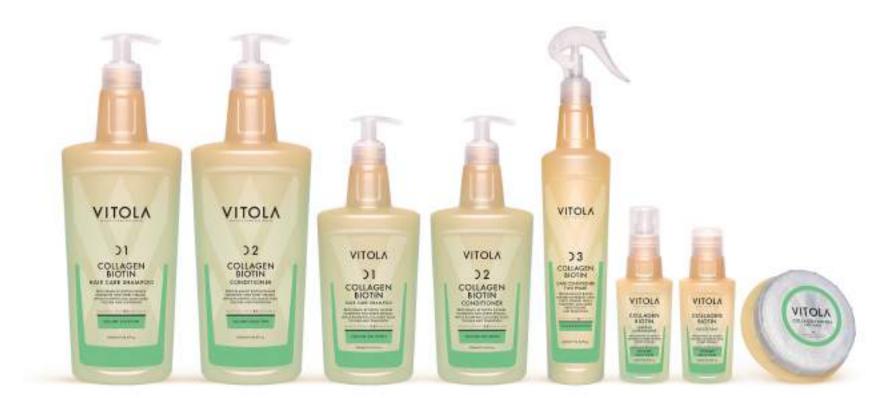

#### **COLLAGEN BIOTIN SERIES**

VITOLA Collagen Shampoo is specially formulated for very damaged and processed hair. Rich botanical actives prevents hair loss. Vitamins and minerals restructure the hair. Provides gently cleansing and helps to increase the moisturization and easy dry and wet combing. It contains special components that help to have softer and stronger hair.

COLLAGEN BIOTIN
HAIR CARE SHAMPOO
ARTNO.CB0001
1000 ML

COLLAGEN BIOTIN
CONDITIONER
ARTNO.CB0002
1000 ML

COLLAGEN BIOTIN
CARE CONDITIONER SHAMPOO
TWO PHASEV
ARTNO.CB0003
400 ML

COLLAGEN BIOTIN
CARE MASK
ARTNO.CB0001
250 ML

COLLAGEN BIOTIN HAIR CARE SHAMPOO ARTNO.CB0001 500 ML

COLLAGEN BIOTIN
CONDITIONER
ARTNO.CB0001
500 ML

COLLAGEN BIOTIN
CARE OIL
ARTNO.CB0001
100 ML

COLLAGEN BIOTIN
LIAVE-IN CONDITIONER
ARTNO.CB0001
100 ML