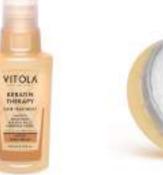

#### **KREATIN THERAPHY SERIES**

VITOLA Keratin Shampoo is specially formulated for very damaged and processed hair.

It is enriched with Plant Keratin, which features of hydrolyzed proteins derived from wheat, corn and soybeans. Provides gently cleansing and helps to increase the moisturization and easy dry and wet combing. It contains special components that help to have softer and stronger hair.

KERATIN THERAPHY
HAIR CARE SHAMPOO
ARTNO.KT0001
500 ML

KERATIN THERAPHY HAIR TREATMENT ARTNO.KT0001 500 ML

KERATIN THERAPHY HAIR TREATMENT ARTNO.KT0001 100 ML

KERATIN THERAPHY CARE MASK ARTNO.KT0001 250 ML