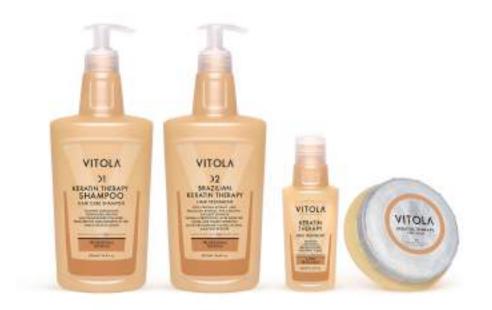

#### **KREATIN THERAPHY SERIES**

VITOLA Keratin Shampoo is specially formulated for very damaged and processed hair.

It is enriched with Plant Keratin, which features of hydrolyzed proteins derived from wheat, corn and soybeans. Provides gently cleansing and helps to increase the moisturization and easy dry and wet combing. It contains special components that help to have softer and stronger hair.

KERATIN THERAPHY
HAIR CARE SHAMPOO
ARTNO.KT0001
500 ML

KERATIN THERAPHY HAIR TREATMENT ARTNO.KT0001 500 ML

KERATIN THERAPHY HAIR TREATMENT ARTNO.KT0001 100 ML

KERATIN THERAPHY CARE MASK ARTNO.KT0001 250 ML