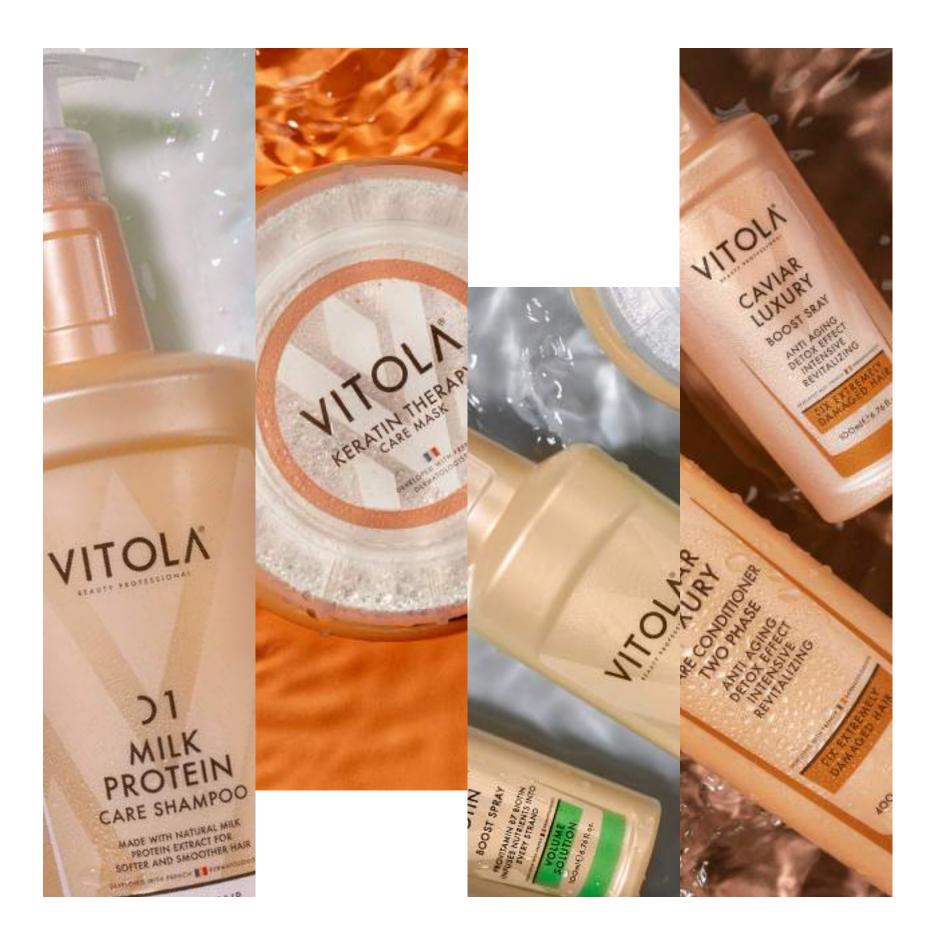

#### MILK PROTEIN SERIES

Thanks to it's creamy texture, VITOLA creamy milk shampoo containing milk protein and the 12 essential amino acids, moisturizes your hair while cleaning it.

It softens dry hair and ensures you feel this effect for a long time.

MILK PROTEIN CONDITIONER ARTNO.MP0001 1000 ML

MILK PROTEIN
CARE CONDITIONER SHAMPOO
TWO PHASE
ARTNO.MP0001
400 ML

MILK PROTEIN CARE MASK ARTNO.MP0001 250 ML

MILK PROTEIN CARE SHAMPOO ARTNO.MP0001 500 ML

MILK PROTEIN CONDITIONER ARTNO.MP0001 500 ML

MILK PROTEIN CARE OIL ARTNO.MP0001 100 ML

MILK PROTEIN LIAVE-IN CONDITIONER ARTNO.MP0001 100 ML

#### **CAVIAR LUXURY SERIES**

VITOLA Caviar Shampoo is specially formulated for very damaged and processed hair.

Vitamins and minerals restructure the hair. Provides gently cleansing and helps to increase the moisturization and easy dry and wet combing.

It contains special components that help to have softer and stronger hair.

CAVIAR LUXURY CONDITIONER ARTNO.CL0002 1000 ML

CAVIAR LUXURY
CARE CONDITIONER SHAMPOO
TWO PHASEV
ARTNO.CL0003
400 ML

CAVIAR LUXURY CARE MASK ARTNO.CL0001 250 ML

CAVIAR LUXURY
HAIR CARE SHAMPOO
ARTNO.CL0001
500 ML

CAVIAR LUXURY CONDITIONER ARTNO.CL0001 500 ML

CAVIAR LUXURY CARE OIL ARTNO.CL0001 100 ML

CAVIAR LUXURY
LIAVE-IN CONDITIONER
ARTNO.CL0001
100 ML

#### **KREATIN THERAPHY SERIES**

VITOLA Keratin Shampoo is specially formulated for very damaged and processed hair.

It is enriched with Plant Keratin, which features of hydrolyzed proteins derived from wheat, corn and soybeans. Provides gently cleansing and helps to increase the moisturization and easy dry and wet combing. It contains special components that help to have softer and stronger hair.

KERATIN THERAPHY
HAIR CARE SHAMPOO
ARTNO.KT0001
500 ML

KERATIN THERAPHY HAIR TREATMENT ARTNO.KT0001 500 ML

KERATIN THERAPHY HAIR TREATMENT ARTNO.KT0001 100 ML

KERATIN THERAPHY CARE MASK ARTNO.KT0001 250 ML