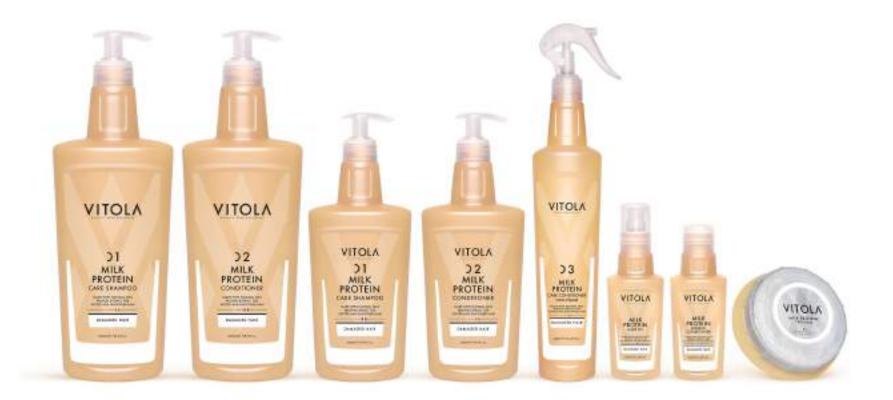

#### MILK PROTEIN SERIES

Thanks to it's creamy texture, VITOLA creamy milk shampoo containing milk protein and the 12 essential amino acids, moisturizes your hair while cleaning it.

It softens dry hair and ensures you feel this effect for a long time.

MILK PROTEIN CONDITIONER ARTNO.MP0001 1000 ML

MILK PROTEIN
CARE CONDITIONER SHAMPOO
TWO PHASE
ARTNO.MP0001
400 ML

MILK PROTEIN CARE MASK ARTNO.MP0001 250 ML

MILK PROTEIN CARE SHAMPOO ARTNO.MP0001 500 ML

MILK PROTEIN CONDITIONER ARTNO.MP0001 500 ML

MILK PROTEIN CARE OIL ARTNO.MP0001 100 ML

MILK PROTEIN LIAVE-IN CONDITIONER ARTNO.MP0001 100 ML