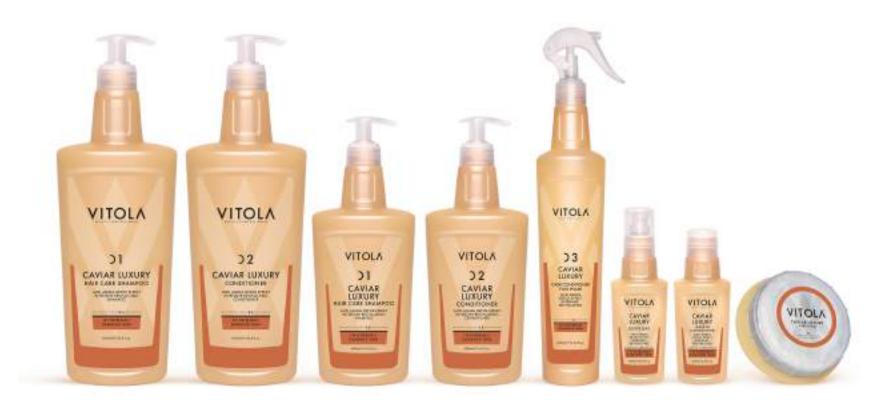

#### **CAVIAR LUXURY SERIES**

VITOLA Caviar Shampoo is specially formulated for very damaged and processed hair.

Vitamins and minerals restructure the hair. Provides gently cleansing and helps to increase the moisturization and easy dry and wet combing.

It contains special components that help to have softer and stronger hair.

CAVIAR LUXURY CONDITIONER ARTNO.CL0002 1000 ML

CAVIAR LUXURY
CARE CONDITIONER SHAMPOO
TWO PHASEV
ARTNO.CL0003
400 ML

CAVIAR LUXURY CARE MASK ARTNO.CL0001 250 ML

CAVIAR LUXURY
HAIR CARE SHAMPOO
ARTNO.CL0001
500 ML

CAVIAR LUXURY CONDITIONER ARTNO.CL0001 500 ML

CAVIAR LUXURY CARE OIL ARTNO.CL0001 100 ML

CAVIAR LUXURY
LIAVE-IN CONDITIONER
ARTNO.CL0001
100 ML