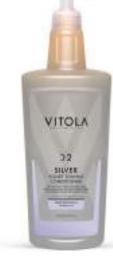

### SILVER SERIES

VITOLA Silver Shampoo removes brassy shades and eliminates yellow warm tones on highlighten or blonde hair. Adds shimmering brightness and shine to grey and white hair. Rich and creamy VITOLA Silver Shampoo gently cleanses lightened and gray hair, leaving effortless natural sheen.

SILVER
HAIR CARE SHAMPOO
ARTNO.S0001
1000 ML

SILVER CONDITIONER ARTNO.S0002 1000 ML

SILVER CARE MASK ARTNO.S0001 250 ML

SILVER
HAIR CARE SHAMPOO
ARTNO.S0001
500 ML

SILVER CONDITIONER ARTNO.S0001 500 ML

SILVER CARE OIL ARTNO.S0001 100 ML