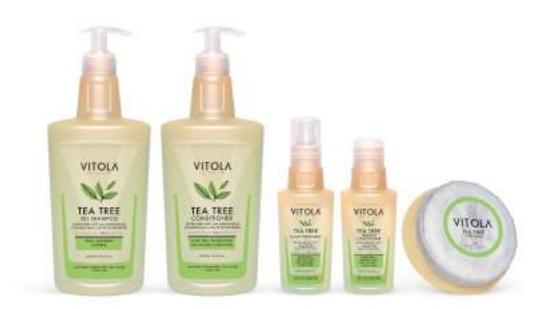

## **TEA TREE SERIES**

VITOLA Tea Tree Shampoo is specially formulated for very damaged and processed hair.

Provides gently cleansing and helps to increase the moisturization and easy dry and wet combing.

It contains special components that help to have softer and stronger hair.

TEA TREE CONDITIONER ARTNO.TT0001 500 ML

TEA TREE SCALP TREATMENT ARTNO.TT0001 100 ML

TEA TREE LIAVE-IN CONDITIONER ARTNO.TT0001 100 ML

TEA TREE CARE MASK ARTNO.TT\$0001 250 ML