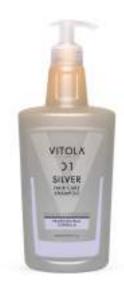

### SILVER SERIES

VITOLA Silver Shampoo removes brassy shades and eliminates yellow warm tones on highlighten or blonde hair. Adds shimmering brightness and shine to grey and white hair. Rich and creamy VITOLA Silver Shampoo gently cleanses lightened and gray hair, leaving effortless natural sheen.

SILVER
HAIR CARE SHAMPOO
ARTNO.S0001
1000 ML

SILVER CONDITIONER ARTNO.S0002 1000 ML

SILVER CARE MASK ARTNO.S0001 250 ML

SILVER
HAIR CARE SHAMPOO
ARTNO.S0001
500 ML

SILVER CONDITIONER ARTNO.S0001 500 ML

SILVER CARE OIL ARTNO.S0001 100 ML