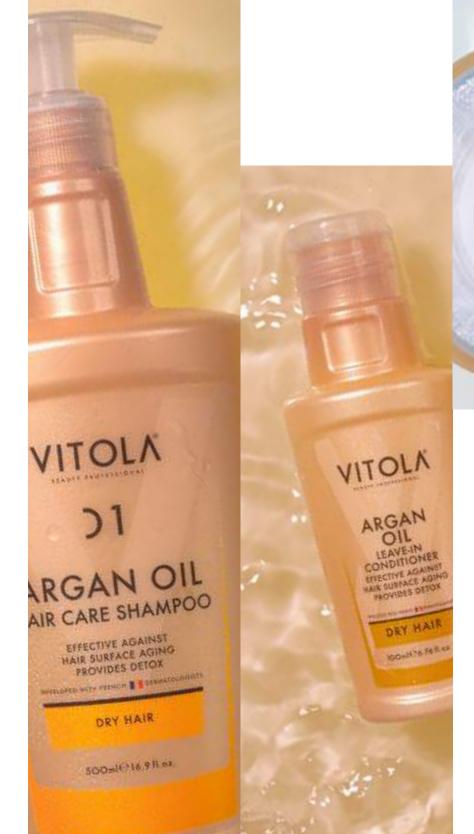

#### **ARGAN OIL SERIES**

VITOLA Argan Oil Shampoo is specially formulated for very damaged and processed hair. It is enriched with Agan Oil Which is know as nourishing for hair and having a high content of tocopherols (Vitamin E). Provides gently cleansing and helps to increase the moisturization and easy dry and wet combing. It contains special components that help to have softer and stronger hair.

CONDITIONER
ARTNO.AO0001
1000 ML

ARGAN OIL
CARE CONDITIONER SHAMPOO
TWO PHASEV
ARTNO.AO0001
400 ML

ARGAN OIL CARE MASK ARTNO.AO0001 250 ML

ARGAN OIL HAIR CARE SHAMPOO ARTNO.AO0001 500 ML

ARGAN OIL CONDITIONER ARTNO.AO0001 500 ML

ARGAN OIL CARE OIL ARTNO.AO0001 100 ML

ARGAN OIL LIAVE-IN CONDITIONER ARTNO.AO0001 100 ML