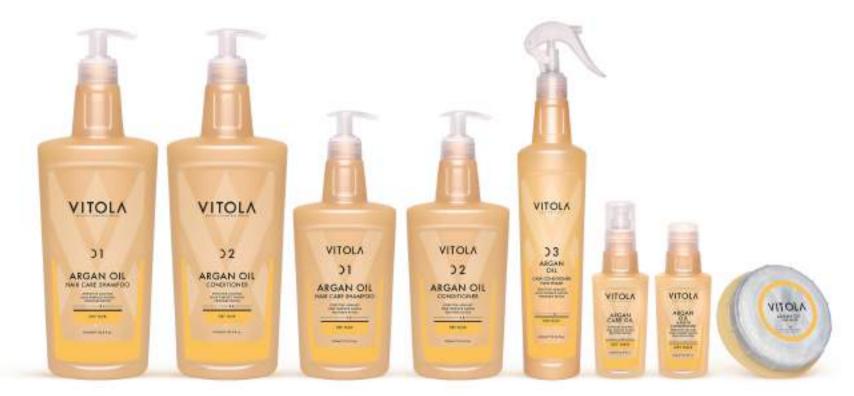

#### **ARGAN OIL SERIES**

VITOLA Argan Oil Shampoo is specially formulated for very damaged and processed hair. It is enriched with Agan Oil Which is know as nourishing for hair and having a high content of tocopherols (Vitamin E). Provides gently cleansing and helps to increase the moisturization and easy dry and wet combing. It contains special components that help to have softer and stronger hair.

CONDITIONER
ARTNO.AO0001
1000 ML

ARGAN OIL
CARE CONDITIONER SHAMPOO
TWO PHASEV
ARTNO.AO0001
400 ML

ARGAN OIL CARE MASK ARTNO.AO0001 250 ML

ARGAN OIL HAIR CARE SHAMPOO ARTNO.AO0001 500 ML

ARGAN OIL CONDITIONER ARTNO.AO0001 500 ML

ARGAN OIL CARE OIL ARTNO.AO0001 100 ML

ARGAN OIL LIAVE-IN CONDITIONER ARTNO.AO0001 100 ML