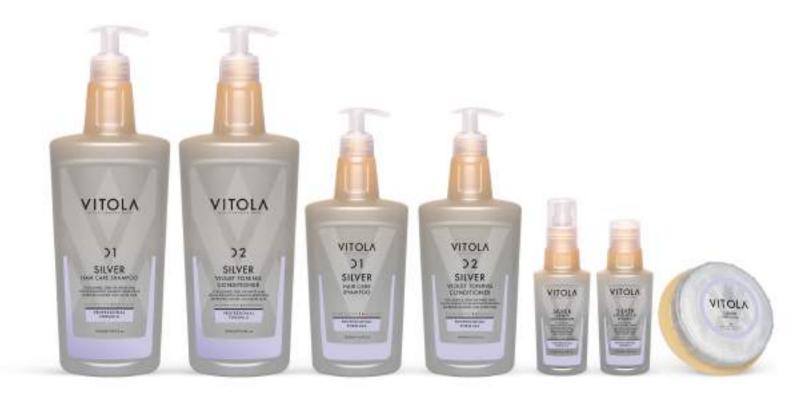

### SILVER SERIES

VITOLA Silver Shampoo removes brassy shades and eliminates yellow warm tones on highlighten or blonde hair. Adds shimmering brightness and shine to grey and white hair. Rich and creamy VITOLA Silver Shampoo gently cleanses lightened and gray hair, leaving effortless natural sheen.

SILVER
HAIR CARE SHAMPOO
ARTNO.S0001
1000 ML

SILVER CONDITIONER ARTNO.S0002 1000 ML

SILVER CARE MASK ARTNO.S0001 250 ML

SILVER
HAIR CARE SHAMPOO
ARTNO.S0001
500 ML

SILVER CONDITIONER ARTNO.S0001 500 ML

SILVER CARE OIL ARTNO.S0001 100 ML

SILVER
LIAVE-IN CONDITIONER
ARTNO.S0001
100 ML