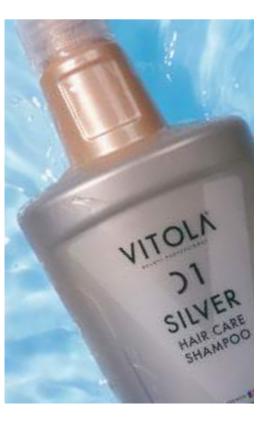

### SILVER SERIES

VITOLA Silver Shampoo removes brassy shades and eliminates yellow warm tones on highlighten or blonde hair. Adds shimmering brightness and shine to grey and white hair. Rich and creamy VITOLA Silver Shampoo gently cleanses lightened and gray hair, leaving effortless natural sheen.