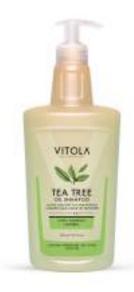

## **TEA TREE SERIES**

VITOLA Tea Tree Shampoo is specially formulated for very damaged and processed hair.

Provides gently cleansing and helps to increase the moisturization and easy dry and wet combing.

It contains special components that help to have softer and stronger hair.

TEA TREE CONDITIONER ARTNO.TT0001 500 ML

TEA TREE SCALP TREATMENT ARTNO.TT0001 100 ML

TEA TREE LIAVE-IN CONDITIONER ARTNO.TT0001 100 ML