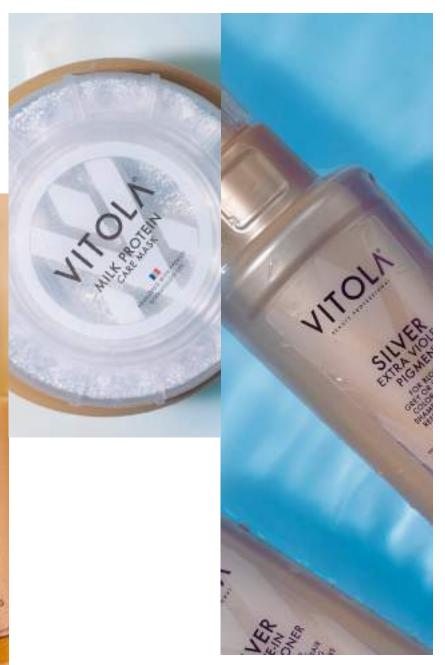

#### MILK PROTEIN SERIES

Thanks to it's creamy texture, VITOLA creamy milk shampoo containing milk protein and the 12 essential amino acids, moisturizes your hair while cleaning it.

It softens dry hair and ensures you feel this effect for a long time.

MILK PROTEIN CONDITIONER ARTNO.MP0001 1000 ML

MILK PROTEIN
CARE CONDITIONER SHAMPOO
TWO PHASE
ARTNO.MP0001
400 ML

MILK PROTEIN CARE MASK ARTNO.MP0001 250 ML

MILK PROTEIN CARE SHAMPOO ARTNO.MP0001 500 ML

MILK PROTEIN CONDITIONER ARTNO.MP0001 500 ML

MILK PROTEIN CARE OIL ARTNO.MP0001 100 ML

MILK PROTEIN LIAVE-IN CONDITIONER ARTNO.MP0001 100 ML

### SILVER SERIES

VITOLA Silver Shampoo removes brassy shades and eliminates yellow warm tones on highlighten or blonde hair. Adds shimmering brightness and shine to grey and white hair. Rich and creamy VITOLA Silver Shampoo gently cleanses lightened and gray hair, leaving effortless natural sheen.

SILVER
HAIR CARE SHAMPOO
ARTNO.S0001
1000 ML

SILVER CONDITIONER ARTNO.S0002 1000 ML

SILVER CARE MASK ARTNO.S0001 250 ML

SILVER
HAIR CARE SHAMPOO
ARTNO.S0001
500 ML

SILVER CONDITIONER ARTNO.S0001 500 ML

SILVER CARE OIL ARTNO.S0001 100 ML